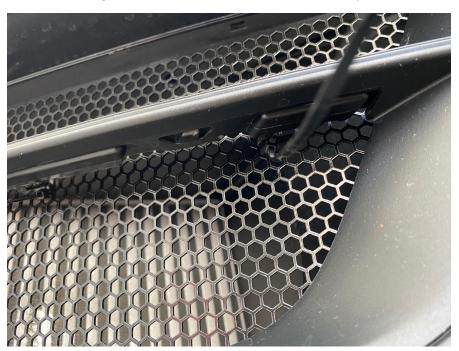

6. The last cable tie towards the exterior of the vehicle on each side can be simply wrapped around the horizontal bar as far back as you can. Rotate the receiving ends as far underneath the horizontal bar as you can just before the final tightening. Then clip off the ends. Done!