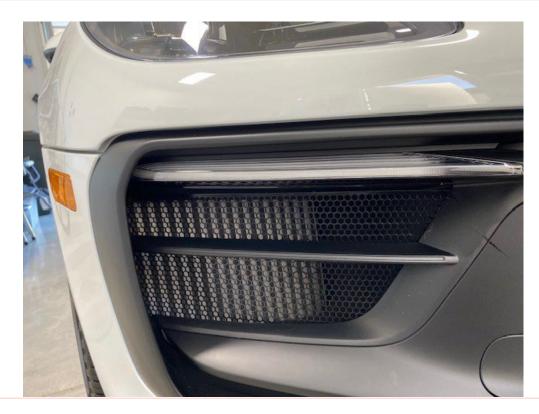

## 2022-2024 Porsche Macan S and GTS Front Radiator Grille Installation Procedure

0

Note: it is best to protect your paint with painter's tape during the installation procedure.

## Procedure

- 1. The first order of business is to make sure you have all of the tools and parts necessary to start the project. The hexagon mesh pattern is directional, use whichever side you like facing forward. There are extra cable ties, please use these by looping them together to give yourself grip to pull and rotate that grille into position. You will cut these away once the hidden cable ties are secured.
- 2. Cover all exposed areas with painters' tape, the edges are sharp and can damage the paint.
- 3. Insert the grille in through the top opening, flatter end first, with the pointed end upwards. Insert into the cavity.
- 4. Utilizing the looped cable ties, rotate the grille into position. The grille will want to catch on things, it may require slight bending to get the grille into final position. You will find that the left and right inner duct areas are flexible. Use this to your advantage and you can gently press the ducting out of the way to start rotating the grille into position. Push, then rotate slightly, push more then rotate more.
- 5. Once in position, loop the installed open ended cable ties through the small opening in the trim clips. The most outer cable tie can be looped around the entire horizontal bar as it is mostly hidden.