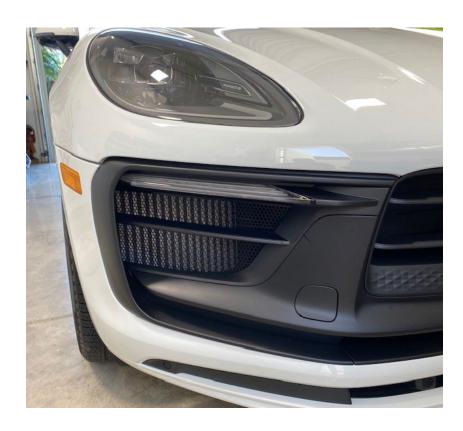

## 2022-2024 Porsche Macan S and GTS Front Radiator Grille Installation Procedure

0

Note: it is best to protect your paint with painter's tape during the installation procedure.

## Procedure

- 1. The first order of business is to make sure you have all of the tools and parts necessary to start the project. The hexagon mesh pattern is directional, use whichever side you like facing forward. There are extra cable ties, please use these by looping them together to give yourself grip to pull and rotate that grille into position. You will cut these away once the hidden cable ties are secured.
- 2. Cover all exposed areas with painters' tape, the edges are sharp and can damage the paint.
- 3. Insert the grille in through the top opening, flatter end first, with the pointed end upwards. Insert into the cavity.
- 4. Utilizing the looped cable ties, rotate the grille into position. The grille will want to catch on things, it may require slight bending to get the grille into final position. You will find that the left and right inner duct areas are flexible. Use this to your advantage and you can gently press the ducting out of the way to start rotating the grille into position. Push, then rotate slightly, push more then rotate more.
- 5. Once in position, loop the installed open ended cable ties through the small opening in the trim clips. The most outer cable tie can be looped around the entire horizontal bar as it is mostly hidden.

6. The last cable tie towards the exterior of the vehicle on each side can be simply wrapped around the horizontal bar as far back as you can. Rotate the receiving ends as far underneath the horizontal bar as you can just before the final tightening. Then clip off the ends. Done!