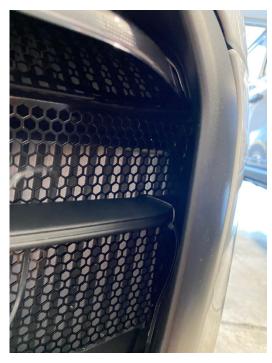

quire slight bending to get the grille into final position. You will find that the left and right inner duct areas are flexible. Use this to your advantage and you can gently press the ducting out of the way to start rotating the grille into position. Push, then rotate slightly, push more then rotate more.
- 5. Once in position, loop the installed open ended cable ties through the small opening in the trim clips. The most outer cable tie can be looped around the entire horizontal bar as it is mostly hidden.





6. The last cable tie towards the exterior of the vehicle on each side can be simply wrapped around the horizontal bar as far back as you can. Rotate the receiving ends as far underneath the horizontal bar as you can just before the final tightening. Then clip off the ends. Done!