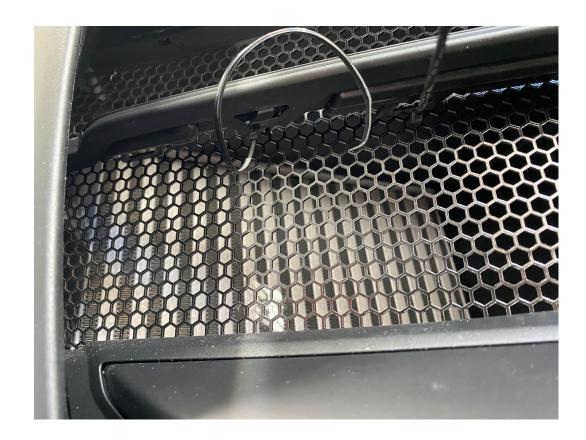

6. The last cable tie towards the exterior of the vehicle on each side can be simply wrapped around the horizontal bar as far back as you can. Rotate the receiving ends as far underneath the horizontal bar as you can just before the final tightening. Then clip off the ends. Done!